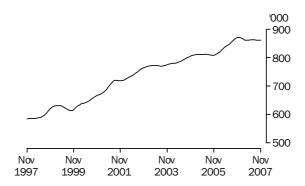

MALES EMPLOYED PART TIME

The trend estimate of males employed part time rose from 584,800 in November 1997 to 630,600 in March 1999 before falling to 613,600 in October 1999. The trend then rose to 870,100 in December 2006, before remaining relatively stable to stand at 860,600 in November 2007.