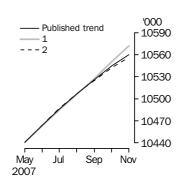

### **Employed Persons**

### PRINCIPAL LABOUR FORCE SERIES TREND ESTIMATES

EMPLOYED PERSONS

The trend estimate of employed persons rose from 8,493,200 in November 1997 to 9,056,600 in September 2000. The trend then fell slightly to 9,037,400 in December 2000, before generally rising to stand at a high of 10,559,800 in November 2007.