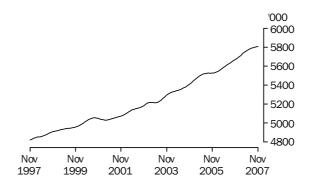

### **Employed Persons**

### PRINCIPAL LABOUR FORCE SERIES TREND ESTIMATES

EMPLOYED PERSONS

The trend estimate of employed persons rose from 8,493,200 in November 1997 to 9,056,600 in September 2000. The trend then fell slightly to 9,037,400 in December 2000, before generally rising to stand at a high of 10,559,800 in November 2007.