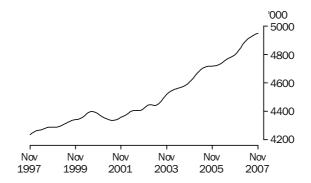

#### EMPLOYED MALES

TOTAL

The trend estimate of employed males rose from 4,820,400 in November 1997 to 5,054,500 in September 2000 before falling to stand at 5,030,400 in March 2001. The trend has then generally risen to stand at 5,808,100 in November 2007.