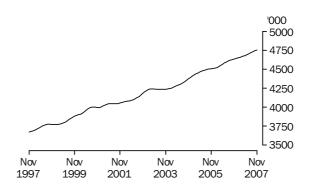

### **Employed Persons**

### PRINCIPAL LABOUR FORCE SERIES TREND ESTIMATES

EMPLOYED PERSONS

The trend estimate of employed persons rose from 8,493,200 in November 1997 to 9,056,600 in September 2000. The trend then fell slightly to 9,037,400 in December 2000, before generally rising to stand at a high of 10,559,800 in November 2007.