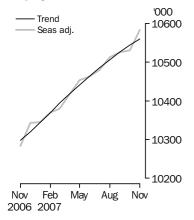

### **Employed Persons**

### PRINCIPAL LABOUR FORCE SERIES TREND ESTIMATES

EMPLOYED PERSONS

The trend estimate of employed persons rose from 8,493,200 in November 1997 to 9,056,600 in September 2000. The trend then fell slightly to 9,037,400 in December 2000, before generally rising to stand at a high of 10,559,800 in November 2007.