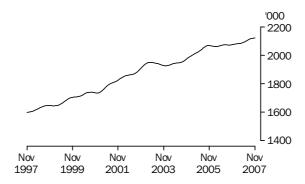

#### EMPLOYED MALES

TOTAL

The trend estimate of employed males rose from 4,820,400 in November 1997 to 5,054,500 in September 2000 before falling to stand at 5,030,400 in March 2001. The trend has then generally risen to stand at 5,808,100 in November 2007.