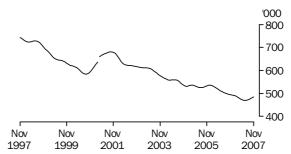

UNEMPLOYED PERSONS

The trend estimate of unemployed persons generally fell from 743,300 in November 1997 to 583,000 in September 2000, before rising to 681,200 in October 2001. The trend then generally fell to 468,800 in July 2007 before rising slightly to stand at 484,600 in November 2007.