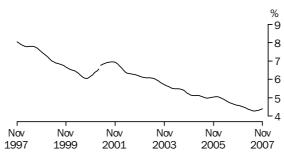

#### **Unemployment rate**

Series break at April 2001; see paragraph 16 of Explanatory Notes.

UNEMPLOYMENT RATE

The trend unemployment rate generally fell from 8.0% in November 1997 to 6.0% in September 2000. After rising to 7.0% in October 2001, the trend generally fell to 4.3% in July 2007 before rising slightly to stand at 4.4% in November 2007.

Series break at April 2001; see paragraph 16 of Explanatory Notes.