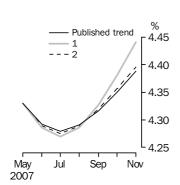

#### **Unemployment rate**

Series break at April 2001; see paragraph 16 of Explanatory Notes.

UNEMPLOYMENT RATE

The trend unemployment rate generally fell from 8.0% in November 1997 to 6.0% in September 2000. After rising to 7.0% in October 2001, the trend generally fell to 4.3% in July 2007 before rising slightly to stand at 4.4% in November 2007.