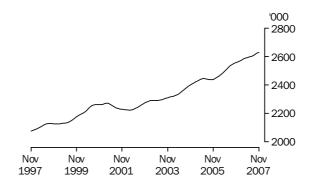

### EMPLOYED FEMALES

TOTAL

The trend estimate of employed females rose from 3,672,800 in November 1997 to 4,239,700 in April 2003, with strong growth in late 2002. After six months of being stable the trend has risen to stand at 4,751,700 in November 2007.