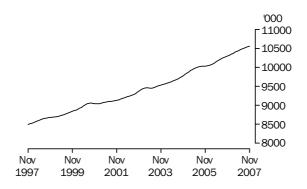

### PRINCIPAL LABOUR FORCE SERIES TREND ESTIMATES

EMPLOYED PERSONS

The trend estimate of employed persons rose from 8,493,200 in November 1997 to 9,056,600 in September 2000. The trend then fell slightly to 9,037,400 in December 2000, before generally rising to stand at a high of 10,559,800 in November 2007.