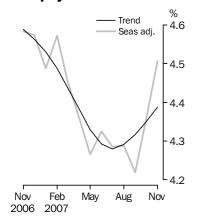

#### **Unemployment rate**

Series break at April 2001; see paragraph 16 of Explanatory Notes.

UNEMPLOYMENT RATE

The trend unemployment rate generally fell from 8.0% in November 1997 to 6.0% in September 2000. After rising to 7.0% in October 2001, the trend generally fell to 4.3% in July 2007 before rising slightly to stand at 4.4% in November 2007.

Series break at April 2001; see paragraph 16 of Explanatory Notes.